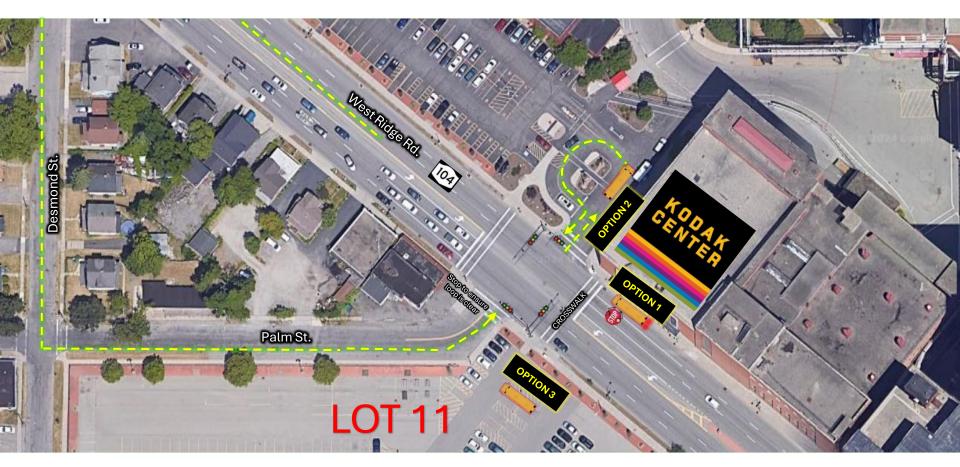

200 West Ridge Rd. Rochester, NY 14615

Option 1: Stop on W. Ridge Rd with red flashers to unload at main entrance.

**Option 2:** Approach from Palm Street as shown to ensure the loop is clear before entering. Only one bus allowed to use the drop-off area at a time. Avoid making a right turn from West Ridge Road. Pull up to the painted marker along the curb, allowing children to safely disembark without blocking the crosswalk, before exiting the loop.

Option 3: Utilize Lot 11 to park and walk to the building via the crosswalk.

If any of the options appear to be blocked in any way, please utilize a different option and notify the officer in the lobby of the blockage and we will respond accordingly.

After unloading, buses can park in Lot 11 until pickup time.